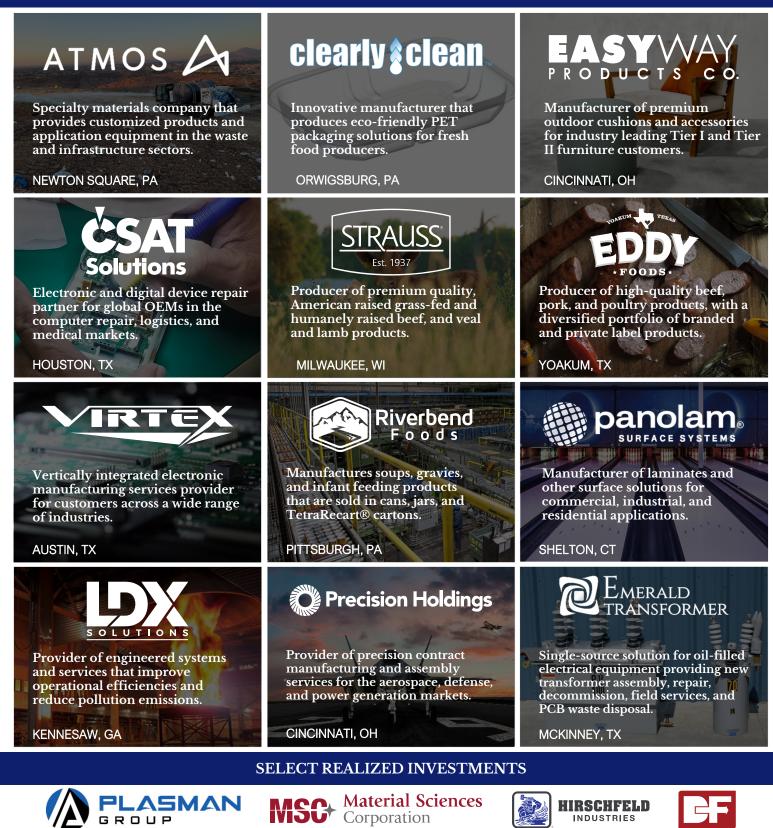

%

~28% Net Internal

Rate of Return

Disclosure: Except where otherwise indicated, the information presented here is as of December 31, 2023 and includes all equity investments since the inception of Insight Equity. Recipients should not rely on this information in making any future investment decision.

SIZE OF COMPANY

# \$50 million to \$1.0 billion



Headquartered in North America

### SIZE OF INVESTMENT

## ~\$25 to \$150 million

of equity per opportunity

#### **COMPANY PROFILE**

in annual revenue

- Middle market companies experiencing challenging growth plans or some degree of underperformance
- Strategically viable companies with sustainable competitiveness and strong growth

# TARGET SECTORS



400 Madison Avenue, 15th Floor, New York, NY 10017

#### **CURRENT INVESTMENTS**











SILICA SANDS





DIRECT FUELS