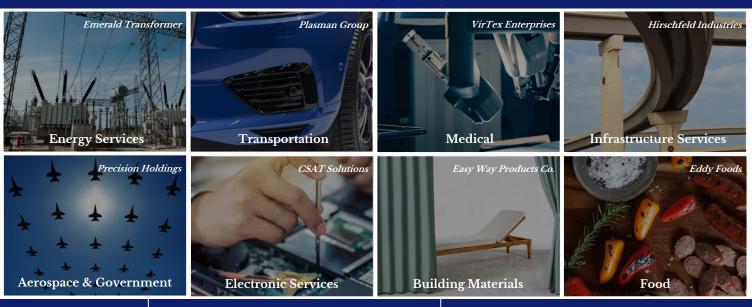

3.1B** Assets Under

Management

Acquisitions

Fund Capital from Insight Equity

~19%

~28% Net Internal

Rate of Return

Disclosure: Except where otherwise indicated, the information presented here is as of December 31, 2023 and includes all equity investments since the inception of Insight Equity. Recipients should not rely on this information in making any future investment decision.

SIZE OF COMPANY

# \$50 million to \$1.0 billion



Headquartered in North America

### SIZE OF INVESTMENT

## ~\$25 to \$150 million

of equity per opportunity

#### **COMPANY PROFILE**

in annual revenue

- Middle market companies experiencing challenging growth plans or some degree of underperformance
- Strategically viable companies with sustainable competitiveness and strong growth

# TARGET SECTORS



400 Madison Avenue, 15th Floor, New York, NY 10017

#### **CURRENT INVESTMENTS**











SILICA SANDS





DIRECT FUELS